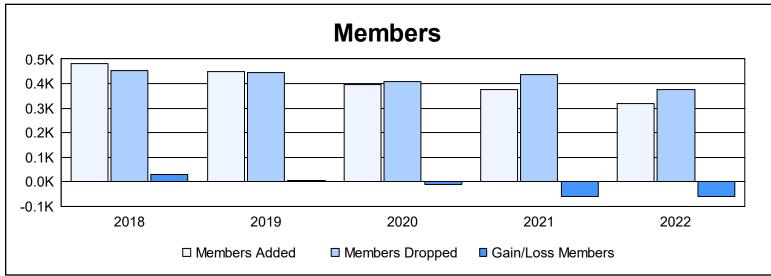

District 300 F

As of June 2022 Cumulative

| Year      | New<br>Clubs | Dropped<br>Clubs | Gain/<br>Loss<br>Clubs | New<br>Members | Charter<br>Members | Reinstate<br>Members | Transfer<br>Members | Total<br>Member<br>Added | Total<br>Members<br>Dropped | Gain/<br>Loss<br>Members |
|-----------|--------------|------------------|------------------------|----------------|--------------------|----------------------|---------------------|--------------------------|-----------------------------|--------------------------|
| 2017-2018 | 1            | 0                | 1                      | 403            | 41                 | 28                   | 8                   | 480                      | 451                         | 29                       |
| 2018-2019 | 1            | 0                | 1                      | 371            | 49                 | 19                   | 11                  | 450                      | 446                         | 4                        |
| 2019-2020 | 2            | 0                | 2                      | 292            | 84                 | 14                   | 7                   | 397                      | 407                         | -10                      |
| 2020-2021 | 0            | 1                | -1                     | 318            | 7                  | 46                   | 6                   | 377                      | 438                         | -61                      |
| 2021-2022 | 0            | 0                | 0                      | 288            | 1                  | 24                   | 4                   | 317                      | 375                         | -58                      |
| Average   | 1            | 0                | 1                      | 334            | 36                 | 26                   | 7                   | 404                      | 423                         | -19                      |